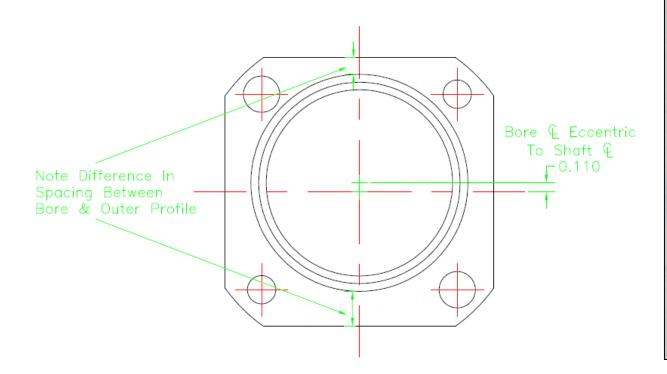

**NOTE:** IF THE BRONZE SECTION IS IMPROPERLY INSTALLED (i.e. INCORRECT ORIENTATION), THE PUMP'S ROTATION HAS BEEN REVERSED AND NO FUEL FLOW WILL BE SEEN AT THE OUTLET FITTING.

305 Dee Cee Court • White House, TN 37188