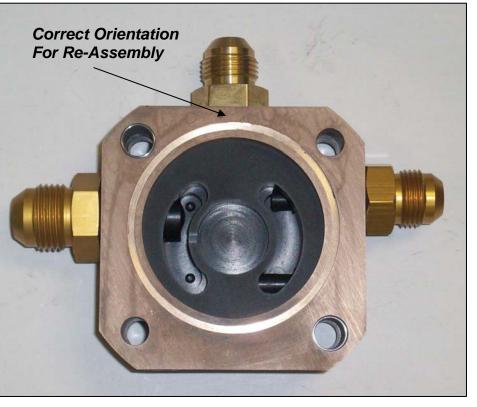

**NOTE:** IF THE BRONZE SECTION IS IMPROPERLY INSTALLED (i.e. INCORRECT ORIENTATION), THE PUMP'S ROTATION HAS BEEN REVERSED AND NO FUEL FLOW WILL BE SEEN AT THE OUTLET FITTING.

305 Dee Cee Court • White House, TN 37188